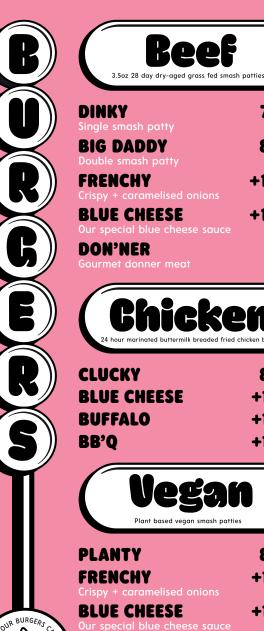

\*\*\*\*\*\*

7.45

8.95

+1.50

+1.50

+2

8.95 +1.50

+1.50

+1.50

8.95

+1.50 (1)

+1.50 (1)

BB'O

**BUFFALO** 

All of our BigBuns burgers come topped as standard with shredded iceberg lettuce, diced onions, dill pickles, BigBuns burger sauce + American cheese. Served on a toasted brioche bun. Add fries to your order from the fries menu.